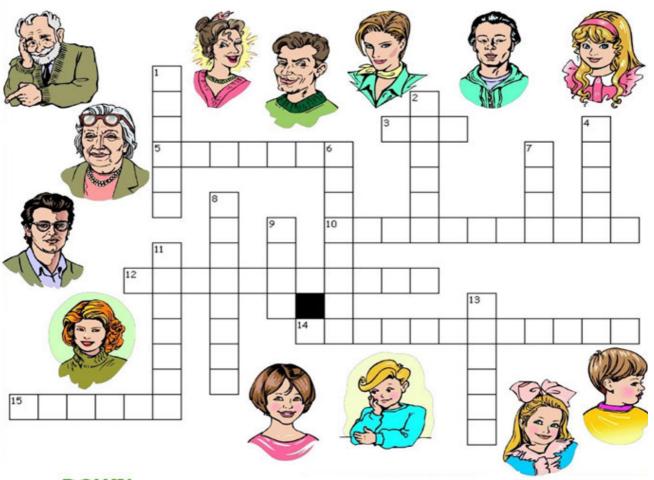

# **1** TASK 1 - Fill the crossword puzzle

#### DOWN

2. Your uncle's son is your\_\_\_\_\_.

4. Your mother's brother is your\_\_\_\_\_.

5. Mary is her father's \_\_\_\_\_.

7. Your mother's sister is your\_\_\_\_\_.

Your father's wife is your\_\_\_\_\_.

- 3. John is his grandfather's\_\_\_\_\_.
- ). Your mother is your father's\_\_\_\_\_.
- L1. John is his sister's \_\_\_\_\_\_.
- 13. Your mother's husband is your\_\_\_\_\_.

#### **ACROSS**

- 3. John is his father's .
- 5. Your father is your mother's \_\_\_\_\_.
- 10. Your father's mother is your \_\_\_\_\_.
- 12. Your mother's father is your\_\_\_\_\_.
- 14. Mary is her grandmother's \_\_\_\_\_
- 15. Mary is her brother's\_\_\_\_\_.