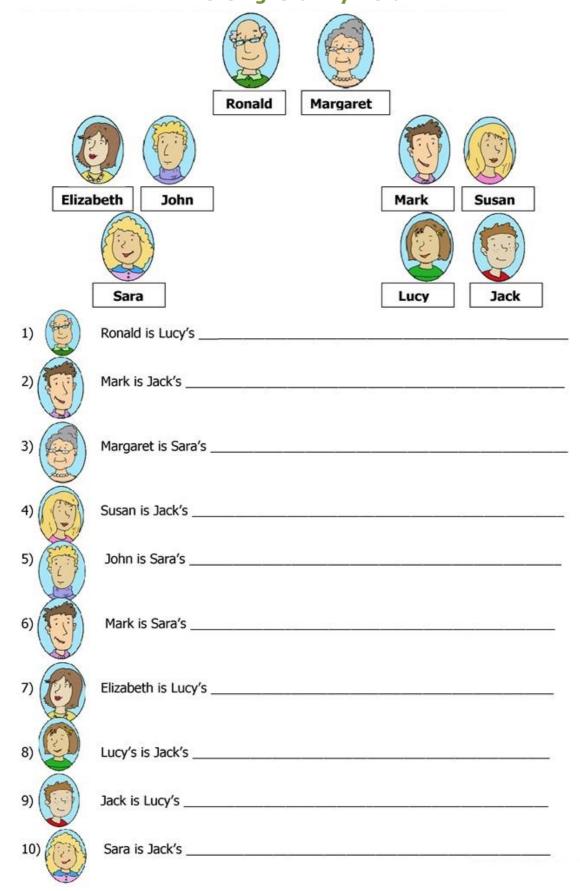

# TASK 3 - Look at the family tree and fill in the blanks with the right family word.

**Father** 

**Grandfather** 

**Grandmother** 

Husband

Mother

- **3** TASK 3
- 1. Grandfather
- 2. Father
- 3. Grandmother
- 4. Mother
- 5. Father
- 6. Uncle
- 7. Aunt
- 8. Sister
- 9. Brother
- 10. Cousin