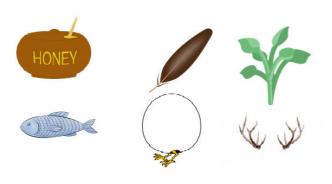

## **2** Match the pictures with the animals.

| a bear | an owl | a deer |
|--------|--------|--------|
|        |        |        |

**KEY:** 

• The animals are hungry! Find some food for them.

• Match the pictures with the animals.

a bear an owl a deer

• Complete the crossword.

|   |   |   |   | F | U | R |   |   |
|---|---|---|---|---|---|---|---|---|
| _ |   |   |   | 0 | W | L |   |   |
|   | D | Е | Е | R |   |   |   |   |
| _ |   |   |   | Е | G | G |   |   |
|   | М | 0 | U | S | E |   |   |   |
|   |   | А | Ν | Т | L | Е | R | S |