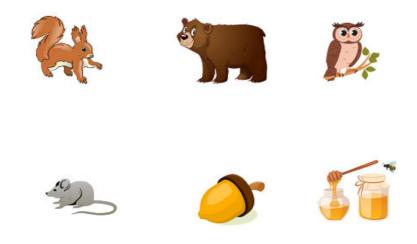

| Name  | <br> |  |
|-------|------|--|
| Class |      |  |

## **FOREST ANIMALS**

• The animals are hungry! Find some food for them.



## **2** Match the pictures with the animals.

| a bear | an owl | a deer |
|--------|--------|--------|
|        |        |        |



## • Complete the crossword.



- 1. Mammals are covered with ...
- 2. Which forest animal has wings?
- 3. Which animal has two antlers?
- 4. Baby birds hatch from ...
- 5. Which little animal does a fox like?
- 6. What does a deer have on its head?

**KEY:** 

• The animals are hungry! Find some food for them.



• Match the pictures with the animals.

a bear an owl a deer



• Complete the crossword.

|   |   |   |   | F | U | R |   |   |
|---|---|---|---|---|---|---|---|---|
| _ |   |   |   | 0 | W | L |   |   |
|   | D | Е | Е | R |   |   |   |   |
| _ |   |   |   | Е | G | G |   |   |
|   | М | 0 | U | S | E |   |   |   |
|   |   | А | Ν | Т | L |