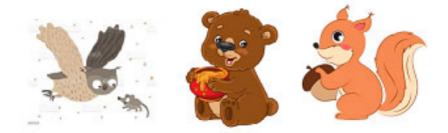

## **2** Match the pictures with the animals.

| a bear | an owl | a deer |
|--------|--------|--------|
|        |        |        |