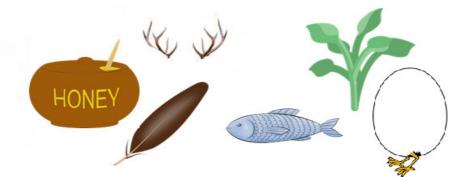

## • Complete the crossword.

- 1. Mammals are covered with ...
- 2. Which forest animal has wings?
- 3. Which animal has two antlers?
- 4. Baby birds hatch from ...
- 5. Which little animal does a fox like?
- 6. What does a deer have on its head?