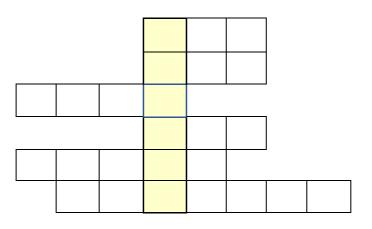

## • Complete the crossword.

- 1. Mammals are covered with ...
- 2. Which forest animal has wings?
- 3. Which animal has two antlers?
- 4. Baby birds hatch from ...
- 5. Which little animal does a fox like?
- 6. What does a deer have on its head?

**KEY:** 

• The animals are hungry! Find some food for them.

• Match the pictures with the animals.

a bear an owl a deer

• Complete the crossword.

|   |   |   |   | F | U | R |   |   |
|---|---|---|---|---|---|---|---|---|
| _ |   |   |   | 0 | W | L |   |   |
|   | D | Е | Е | R |   |   |   |   |
| _ |   |   |   | Е | G | G |   |   |
|   | М | 0 | U | S | E |   |   |   |
|   |   | А | Ν | Т | L | Е | R | S |