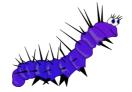

## 3 Fill in the missing words

| Ι. | The first stage of the journey is an       |  |  |  |  |  |
|----|--------------------------------------------|--|--|--|--|--|
| 2. | You cannot find a butterfly inside the     |  |  |  |  |  |
| 3. | hatch into They are very hungry. They      |  |  |  |  |  |
|    | eat leaves.                                |  |  |  |  |  |
| 4. | When the is old enough, it changes into a  |  |  |  |  |  |
|    | The does not eat or move.                  |  |  |  |  |  |
| 5. | Inside the, the caterpillar changes into a |  |  |  |  |  |
|    | butterfly.                                 |  |  |  |  |  |
| 6. | Butterflies fly immediately they leave the |  |  |  |  |  |
|    | because their wings are                    |  |  |  |  |  |

### **2** TASK 2

2. Caterpillar

3. Pupa

4. Butterfly

#### 3 TASK 3

| 1. | The first stage of the journey is an EGG    |
|----|---------------------------------------------|
| 2. | You cannot find a butterfly inside the      |
| 3. | hatch into They are very hungry.            |
|    | They eat leaves.                            |
| 4. | When the is old enough, it changes into a   |
|    | PUPA does not eat or move.                  |
| 5. | Inside the, the caterpillar changes into a  |
|    | butterfly.                                  |
| 6. | Butterflies fly immediately they leave the, |
|    | because their wings are                     |