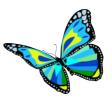

# THE JOURNEY OF A BUTTERFLY

• Do you remember what a butterfly looks like?

Draw a butterfly, colour it and name its colours.

2 LIFE CYCLE

Draw the journey of a butterfly and name its stages.

### **2** TASK 2

2. Caterpillar

3. Pupa

4. Butterfly