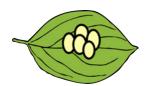

## 3 Fill in the missing words

| Ι. | The first stage of the journey is an       |  |  |  |  |  |
|----|--------------------------------------------|--|--|--|--|--|
| 2. | You cannot find a butterfly inside the     |  |  |  |  |  |
| 3. | hatch into They are very hungry. They      |  |  |  |  |  |
|    | eat leaves.                                |  |  |  |  |  |
| 4. | When the is old enough, it changes into a  |  |  |  |  |  |
|    | The does not eat or move.                  |  |  |  |  |  |
| 5. | Inside the, the caterpillar changes into a |  |  |  |  |  |
|    | butterfly.                                 |  |  |  |  |  |
| 6. | Butterflies fly immediately they leave the |  |  |  |  |  |
|    | because their wings are                    |  |  |  |  |  |

#### 3 TASK 3

| 1. | The first stage of the journey is an EGG    |
|----|---------------------------------------------|
| 2. | You cannot find a butterfly inside the      |
| 3. | hatch into They are very hungry.            |
|    | They eat leaves.                            |
| 4. | When the is old enough, it changes into a   |
|    | PUPA does not eat or move.                  |
| 5. | Inside the, the caterpillar changes into a  |
|    | butterfly.                                  |
| 6. | Butterflies fly immediately they leave the, |
|    | because their wings are                     |