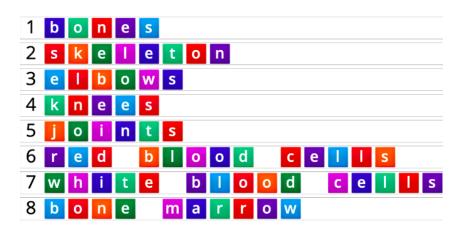

# **2** ANAGRAM Can you put the letters into the correct order? n s e o b e d r o d b l o I I s e c o I n e s e k t h i e w t o b l d o I c s e b e w l s o n b e o w o m a r r e k n s e n t j s o i **3** WRITING How do you protect your bones? Write a few sentences about how you protect your bones.