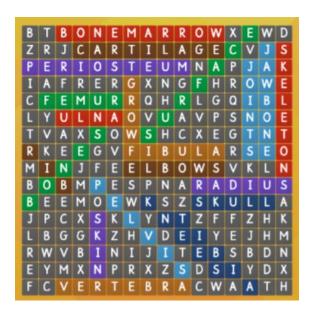

### ● WORDSEARCH – Can you find these 21 words?

1. bones 8. surface 15. femur 2. skin 9. periosteum 16. radius skeleton 10. bone marrow 17. ulna 4. joints 11. jawbone 18. pelvis 5. elbows 12. cartilage 19. rib 6. knees 13. tibia 20. skull 14. fibula 21. vertebra 7. grow

| K | Q | 0 | G | R | 0 | W | С | Α      | R | Т | I | L | Α | G | Ε |
|---|---|---|---|---|---|---|---|--------|---|---|---|---|---|---|---|
| D | Р | Е | L | ٧ | Ι | S | W | Υ      | М | W | М | 0 | S | Т | Н |
| Α | Ζ | ٧ | L | F | Т | В | М | Χ      | Ε | С | - | Α | Q | F | Ε |
| S | F | Ε | F | F | 1 | U | Κ | G      | Z | Р | Ε | F | F | ٧ | Ν |
| Т | Κ | R | G | R | В | S | Κ | _      | Ν | J | Ν | Α | В | L | Υ |
| D | S | Τ | J | М | - | K | Ε | Q      | D | В | K | F | S | D | Н |
| S | Α | Е | L | Α | Α | J | 0 | _      | Ν | Т | S |   | Κ | Υ | S |
| U | J | В | F | J | W | ٧ | J | В      | F | J | Е | Ζ | Ε | F | Κ |
| R | R | R | Ε | F | G | В | Е | $\cup$ | В | F | Q | В | ┙ | _ | U |
| F | Α | Α | K | Е | J | S | 0 | S      | Т | R | Р | Α | Ε | В | L |
| Α | D | > | L | М | Ν | М | Ε | Z      | М | R | N | L | Т | J | L |
| С | _ | > | 0 | J | J | Ε | Н | Р      | Ε | L | _ | F | 0 | ┙ | R |
| Ε | J | ┙ | Q | R | Ν | 0 | Α | Z      | J | L | L | В | Z | Α | Н |
| J | S | Ε | Q | K | K | Р | Ε | R      | _ | 0 | S | Т | Ε | J | М |
| Α | В | 0 | Ν | Ε | М | Α | R | R      | 0 | W | N | ٧ | _ | K | Ι |
| В | 0 | Ν | Ε | S | Ι | L | S | ٧      | Χ | Ε | L | В | 0 | W | S |