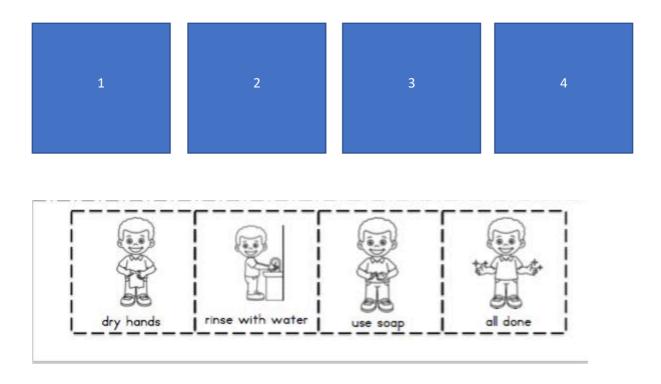

 $3 \cdot$  Colour and cut out the pictures, then glue them in the correct order  $\cdot$ 