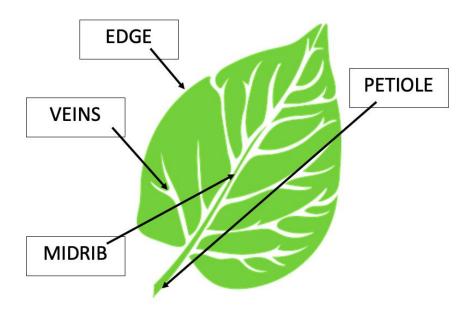

|
| 0 | Q | Ι | ٧ | F | U | С | L | Ε | 0 | ٧ | М | I | H  |
| Х | В | Z | В | J | J | Х | 0 | _ | Т | М | Р | Р | Υ  |
| Ι | K | С | W | G | Q | W |   | S | G | Ι | Α | Х | L  |
| D | Q | N | Р | 0 | R | Ε | S | S | Е | Н | 0 | Т | L  |
| Ε | Ι | 0 | Υ | W | Z | K | Α | 0 | K | С | Т | L | Α  |
| G | Υ | N | W | G | 0 | R | G | 0 | В | Х | Т | L | Ε  |

## **3** NAME THE PARTS OF THE LEAF



#### KEY:

#### TASK 1

| l g l u c o s e          |
|--------------------------|
| 2 <mark>v e i n s</mark> |
| B carbon dioxide         |
| 4 m i d r i b            |
| petiole                  |
| 6 C h l o r o p h y l l  |
| 7 I e a f                |
| 3 pores                  |
| s u n l i g h t          |
| 0 s t o m a t a          |
| 1 o x y g e n            |

#### 2 TASK 2



## 3 TASK 3