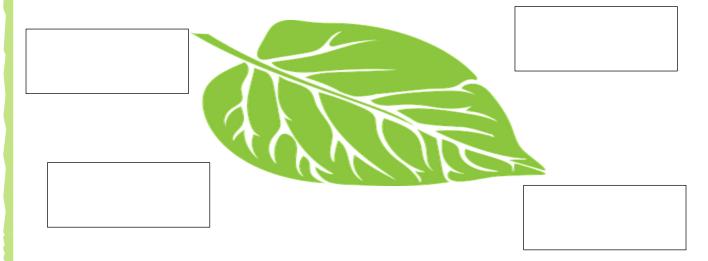

ı | М | Т | Q | Е | N | Н | ٧ | _ | Q | D | F | С  |
| R | Α | W | М | ٧ | Е | ı | Т | Ν | Е | G | С | М | Η  |
| В | Е | J | R | G | G | Х | N | Υ | S | Q | 0 | ٧ | L. |
| 0 | G | Ε | Υ | U | F | F | Т | S | Z | G | R | В | 0  |
| Ν | L | Х | G | S | R | М | Ι | D | R | _ | В | Z | R  |
| D | 0 | Е | Υ | L | J | Q | S | Υ | Z | Ν | Υ | F | 0  |
| Τ | Υ | Z | Α | Ε | U | N | Р | Т | Р | Ε | S | Т | Р  |
| 0 | Q | Ι | ٧ | F | U | С | L | Ε | 0 | ٧ | М | I | H  |
| Х | В | Z | В | J | J | Х | 0 | _ | Т | М | Р | Р | Υ  |
| Ι | K | С | W | G | Q | W |   | S | G | Ι | Α | Х | L  |
| D | Q | N | Р | 0 | R | Ε | S | S | Е | Н | 0 | Т | L  |
| Ε | Ι | 0 | Υ | W | Z | K | Α | 0 | K | С | Т | L | Α  |
| G | Υ | N | W | G | 0 | R | G | 0 | В | Х | Т | L | Ε  |

## **3** NAME THE PARTS OF THE LEAF



#### KEY:

#### TASK 1

| l g l u c o s e          |
|--------------------------|
| 2 <mark>v e i n s</mark> |
| B carbon dioxide         |
| 4 m i d r i b            |
| petiole                  |
| 6 C h l o r o p h y l l  |
| 7 I e a f                |
| 3 pores                  |
| s u n l i g h t          |
| 0 s t o m a t a          |
| 1 o x y g e n            |

#### 2 TASK 2



## 3 TASK 3