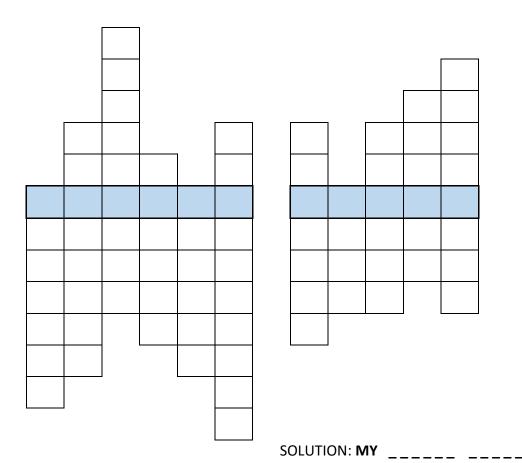

Asia consists of North and South America.

Antarctica is the smallest continent.

**3** Fill in the crossword.

- 1. The largest ocean.
- 2. The ocean between Europe and Africa.
- 3. The smallest continent.
- 4. The warmest ocean.
- 5. The continent that does not begin on A.
- 6. The coldest continent.
- 7. The continent that consists of two continents.
- 8. The continent with the largest population.
- 9. The warmest continent.
- 10. The coldest ocean.
- 11. The ocean around Antarctica.

America consists of North and South America.

Australia is the smallest continent.

**3** Fill in the crossword.

|   |   | Α |   |   |   |
|---|---|---|---|---|---|
|   |   | U |   |   |   |
|   |   | S |   |   |   |
|   | Α | Т |   | _ | Α |
|   | T | R | 1 |   | N |
| Р | L | Α | N | Е | Т |
| Α | Α | L | D | U | Α |
| С | N | 1 | 1 | R | R |
| I | T | Α | Α | 0 | С |
| F | 1 |   | N | Р | Т |
| I | С |   |   | E | ı |
| С |   |   |   |   | С |
|   |   |   |   |   | Α |

|   |   |   |   | S |
|---|---|---|---|---|
|   | _ |   | Α | 0 |
| Α |   | Α | R | U |
| M |   | F | С | Т |
| E | Α | R | Т | Н |
| R | S | 1 | 1 | Е |
| 1 | 1 | С | С | R |
| С | Α | Α |   | N |
| Α |   |   |   |   |

SOLUTION: MY PLANET\_EARTH