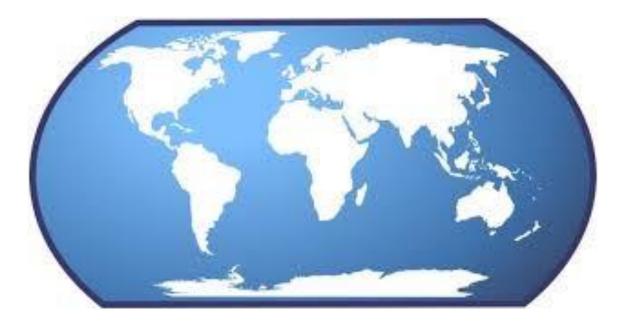

## **MY PLANET**

• Name the continents and the oceans in the map.

**2** Correct the mistakes.

Australia is covered in ice.

Africa is the largest continent.

The Southern Ocean is located around the North Pole is located.

Asia consists of North and South America.

Antarctica is the smallest continent.

**3** Fill in the crossword.

- 1. The largest ocean.
- 2. The ocean between Europe and Africa.
- 3. The smallest continent.
- 4. The warmest ocean.
- 5. The continent that does not begin on A.
- 6. The coldest continent.
- 7. The continent that consists of two continents.
- 8. The continent with the largest population.
- 9. The warmest continent.
- 10. The coldest ocean.
- 11. The ocean around Antarctica.