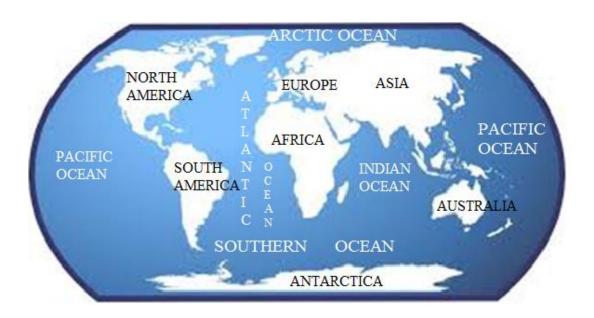

## KEY:

• Name the continents and the oceans in the map.

**2** Correct the mistakes.

Antarctica is covered in ice.

Asia is the largest continent.

The Arctic Ocean is located around the North Pole is located.

America consists of North and South America.

Australia is the smallest continent.

**3** Fill in the crossword.

|   |   | Α |   |   |   |
|---|---|---|---|---|---|
|   |   | U |   |   |   |
|   |   | S |   |   |   |
|   | Α | Т |   | _ | Α |
|   | T | R | 1 |   | N |
| Р | L | Α | N | Е | Т |
| Α | Α | L | D | U | Α |
| С | N | 1 | 1 | R | R |
| I | T | Α | Α | 0 | С |
| F | 1 |   | N | Р | Т |
| I | С |   |   | E | ı |
| С |   |   |   |   | С |
|   |   |   |   |   | Α |