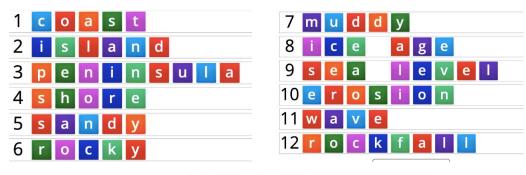

## WORDSEARCH

- 1. coast
- 2. island
- 3. peninsula
- 4. shore
- 5. sandy
- 6. rocky
- sea level
  erosion

7. muddy

8. ice age

- 11. wave
- 12. rockfall
- 13. sand 14. sea
- 15. riverbed
- 16. landform
- 17. mainland
- 18. dunes
- 19. lagoons

## TASK 2

| 13 | S | а | n | d |    |   |   |   |  |
|----|---|---|---|---|----|---|---|---|--|
| 14 | S | е | а |   |    |   |   |   |  |
| 15 | r | i | v | е | r  | b | е | d |  |
| 16 | Т | а | n | d | f  | 0 | r | m |  |
| 17 | m | а | i | n | T. | а | n | d |  |
| 18 | d | u | n | е | S  |   |   |   |  |
| 19 | 1 | а | g | 0 | 0  | n | s |   |  |