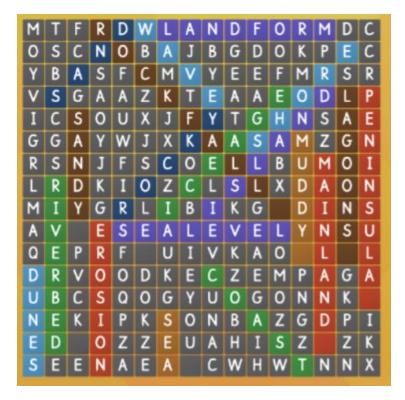

## WORDSEARCH

- 1. coast
- 2. island
- 3. peninsula
- 4. shore
- 5. sandy
- 6. rocky
- sea level
  erosion

7. muddy

8. ice age

- 11. wave
- 12. rockfall
- 13. sand 14. sea
- 15. riverbed
- 16. landform
- 17. mainland
- 18. dunes
- 19. lagoons

| Н | R | 0 | С | К | F | Α | L | L |   | Y | С | Α | Ν | L |
|---|---|---|---|---|---|---|---|---|---|---|---|---|---|---|
| В | R | А | Κ | Х | С | S |   | С | D | Ρ | 0 | G |   | Α |
| G | E | Н | Q | Е | С | Ι | A | Ν | A | Ε | Α | Ρ | L | G |
| S | S | Х | Α | Н | G | S | A | Ν | Q | Ν | S | М | Α | 0 |
| К | D | U | Ν | Е | S | S | Ν | S | D | Ι | Т | Α | Ν | 0 |
| С | L | Ι | S | L | Α | Ν | D | J | L | Ν | Ι | Ι | D | Ν |
| Е | S | В | С | G | W | F | Ε | U | R | S | С | Ν | F | S |
| М | R | Е | Х | Е | R | ۷ | Ζ | L | Ι | U | Ε | L | 0 |   |
| М | G | 0 | А | S | Н | 0 | R | Ε | V | L | Α | Α | R | L |
| U | W | Х | S | L | Ρ | С | S | D | Е | Α | G | Ν | М | Н |
| D | R | Ι | Ν | Ι | Е | К | Ν | 0 | R |   | Ε | D | ۷ | W |
| D | 0 | V | Q | W | 0 | ۷ | U | В | В | Q | J |   | Ρ | В |
| Υ | С | Т | Ι | Α | Q | Ν | Ε | Α | Ε | Q | ۷ | Ε | R | Ρ |
|   | Κ | Х | Q | ۷ | D | Ζ | Y | L | D | Ι | Ι | L | Ζ | С |
|   | Y | U | А | Ε | L | R | Ρ | J | Q | U | Y | М | 0 | В |